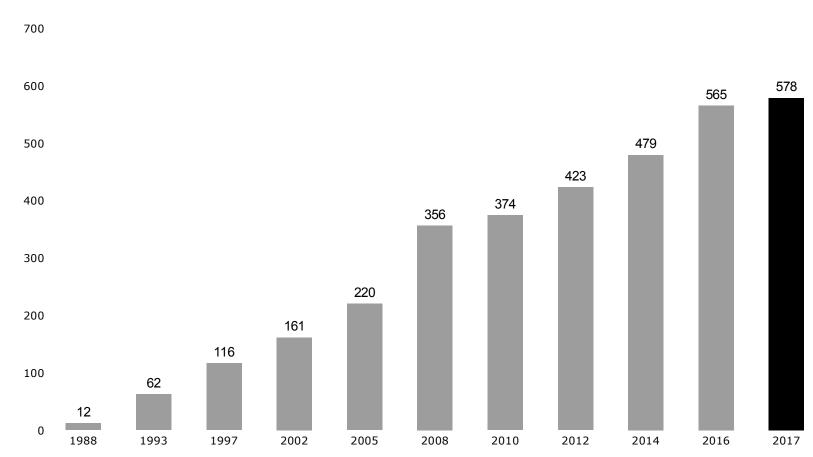

# 03 | Our Success: The Numbers

# EXPERTS IN PE SOLUTIONS: LEADING MANUFACTURER OF EXTRUSION & PROTECTION FILMS

• Founded: July 1972 in Remscheid, Germany

· Headquarters: Cologne, Germany

100 % Family Owned

• Sales (2017): 578 Mio. €

• Employees (2017): ~ 1,600 Worldwide